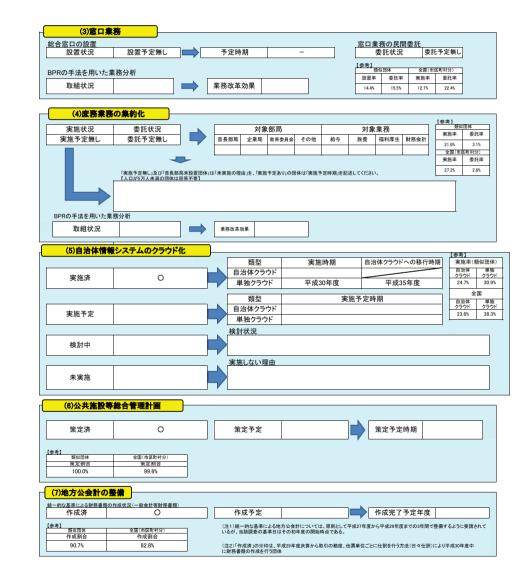

| 41.7%       | 50.5           |
| 福祉・保健センター                    | 2         | 1           | 50.0%  | 当施設の性格から、指定管理者導入によるメリットが少ないため、<br>現時点では導入に馴染まない施設であると判断している。                                                      | 1              | 当施設の性格から、指定管理者導入によるメリットが少ないため、現時点では導入に馴染まない施設で<br>あると判断している。                                                             | 38.2%       | 53.6           |
| 見童クラブ、学童館等                   | 0         | 0           |        |                                                                                                                   | 0              |                                                                                                                          | 17.0%       | 22.79          |